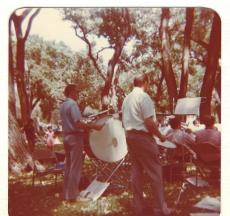

### Take Note

The Parks and Recreation Department Band needs more members, old or young, highly or barely talented. The group rehearses at Grant Jr. High every Monday evening (7-9 p.m.) and plays for a variety of occasions around town. No auditions are necessary. Players of exotic instruments (bassoon, obsect), are in real demand, but any performer is welcomed. Call band president Dave Judd (9311) at 282-3346 for further information.