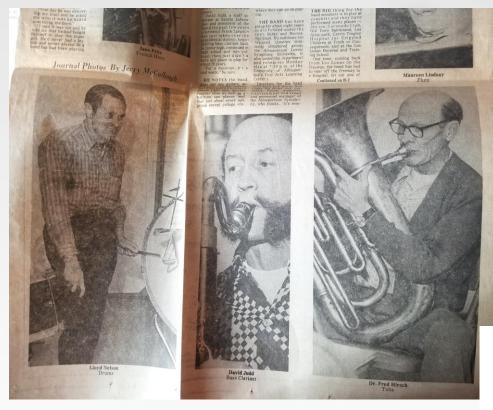

### Take Note

The Parks and Recreation Department Band needs more members, old or young, highly or barely talented. The group rehearses at Grant Jr. High every Monday evening (7-9 p.m.) and plays for a variety of occasions around town. No auditions are necessary. Players of exotic instruments (bassoon, obsect), are in real demand, but any performer is welcomed. Call band president Dave Judd (9311) at 282-3346 for further information.