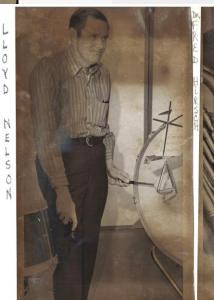

### Take Note

The Parks and Recreation Department Band needs more members, old or young, highly or barely talented. The group rehearses at Grant Jr. High every Monday evening (7-9 p.m.) and plays for a variety of occasions around town. No auditions are necessary. Players of exotic instruments (bassoon, obsect), are in real demand, but any performer is welcomed. Call band president Dave Judd (9311) at 282-3346 for further information.