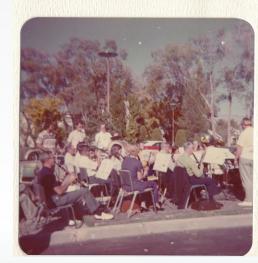

### Take Note

The Parks and Recreation Department Band needs more members, old or young, highly or barely talented. The group rehearses at Grant Jr. High every Monday evening (7-9 p.m.) and plays for a variety of occasions around town. No auditions are necessary. Players of exotic instruments (bassoon, obsect), are in real demand, but any performer is welcomed. Call band president Dave Judd (9311) at 282-3346 for further information.