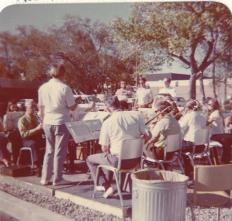

### Take Note

The Parks and Recreation Department Band needs more members, old or young, highly or barely talented. The group rehearses at Grant Jr. High every Monday evening (7-9 p.m.) and plays for a variety of occasions around town. No auditions are necessary. Players of exotic instruments (bassoon, obsect), are in real demand, but any performer is welcomed. Call band president Dave Judd (9311) at 282-3346 for further information.