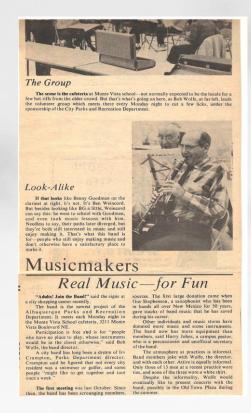

### Take Note

The Parks and Recreation Department Band needs more members, old or young, highly or barely talented. The group rehearses at Grant Jr. High every Monday evening (7-9 p.m.) and plays for a variety of occasions around town. No auditions are necessary. Players of exotic instruments (bassoon, obsect), are in real demand, but any performer is welcomed. Call band president Dave Judd (9311) at 282-3346 for further information.