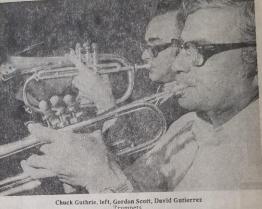

### Take Note

The Parks and Recreation Department Band needs more members, old or young, highly or barely talented. The group rehearses at Grant Jr. High every Monday evening (7-9 p.m.) and plays for a variety of occasions around town. No auditions are necessary. Players of exotic instruments (bassoon, obsect), are in real demand, but any performer is welcomed. Call band president Dave Judd (9311) at 282-3346 for further information.