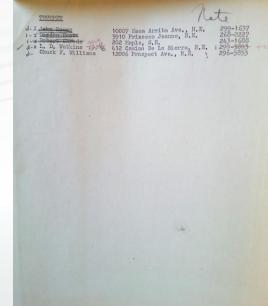

### Week's Events Announced

Alpah Delta Pi, Mother-daughter tea, 1820 Sigma Chi

American Business Women's Church, 7:30 p.m. Teas: Albuquerque Charter chapter, Coronado Community Center, 8901 West Frontage NE; El Segundo chapter, Mrs. Harold Barnes, 1400 Hiawatha NE; La Jolla chapter, 6600 Mrs. James Haynes, 3409 Pitt NE; Zia chapter, 2323 Kathryn SE; El Encanto chapter, Mrs. Wallace Roe, 3032 Matador NE, 2 to 4 p.m.

Tabo NE, 7:30 p.m. SOZY Matador NE, 2 to a p.m.
New Mexico Society
American Assn. of Medical
Assistants, Inc., St. Joseph
Assistants, Inc., St. Joseph
Band, Grant Junior High, 7

Union ballroom, 1 p.m.

PEO Council, Asbury
NE. 7:45 p.m.

PEO Council, Asbury
Methodist Church, 10000 NE, 7:45 p.m. Methodist Church, 10 0 0 0
Questers, Comas Room, 823
Copper NE, 7:30 p.m. Nora Mitchell McDowell
Sanado Club, WGA Scotch
Chapter, United Daughters of

foursome, Los Altos Course, 2 the confederancy, Mrs. R. A p.m. Parents Without Partners,

Los Altos Swim pool, 10300 Lomas NE, 2 p.m. Sanado Club, golf dinner, Mrs. A. E. Eno, 4404 Palo Texas NE, 7:30 p.m. First United Presbyterian

Las Flascas TOPS, St. Green Thumb Garden Club,

Spivey, 1301 Valencia NE, 2

Yucca School PTA, 1100

Embudo School PTA, 1100

Church, nursery school, open

SUNDAY

Andrew Seciety ten and cakes, 4
with Miss Buch MacPheram, 712
St. NW.
stern Art Gullery — Recmeth Adams,

MONDAY
Sanado Club tennin. 9:30 a.m., Les Altes

Albuquerque chapter, Sweet p.m.
Alduquer St. Tohn's Methodist All Faiths Receiving Home Adelines, St. John's Methodist

Senior Citizens Council, National Bank, East, 9:30 a.m. Heights Community Center, AAUW, This Beleagured

Albuquerque TOPS, Wells
Park Community Center, 11

Park Community Center, 11

Earth, Pirs. James Resector, 122232 Kinley Pl. NE, 7:30 p.m.
Parents Without Partners,

Pat Woodward, 3507 Florida Weight Watchers, 2436 San NE, 7:30 p.m. Mateo NE, 1 p.m., 7:30 p.m.;
6311 W. Central, 3632 Isleta
SW, 210 Yale SE, 2000 Juan
School NE, 6:30 p.m.

Square dance, Tumblettes. Kirtland Toastmistress Club, 2410 Washington NE, 7 p.m. Square dance, Sandia Dancers, Kirtland East, 8:30

Craft-O-Rama, UNM Student p.m. Sanado Club, tennis, Los Sombra del Monte P. School cafeteria, 7:30 p.m. Seta Psi chapter, BSP, Mrs. Altos courts, 12:30 P.M. Reta Psi chapter, BSP, Mrs. Sombra del Monte PTA, Beta Lambda chapter, ESA, Mrs. Roger Johnson, 2723 Ch

Monterey SE, 8 p.m. Dea Past Presidents Parley, Monroe Mrs. Frances Hurta, 801 Cardenas NE. 10 a.m.

Albuquerque Home Economists, Southern Union Gas, 1401 San Pedro NE, 7 p.m. First United Pres

Church, Nursery s house, 823 Cooper