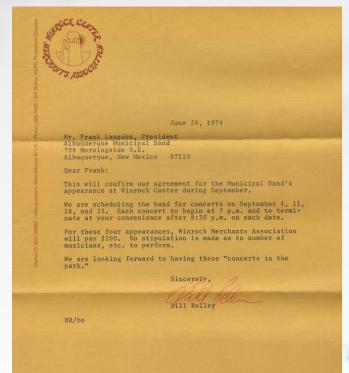

ARRLE NE 256-0447

ALBUQUERQUE JOURNAL Sunday, August 11, 1974

### Arts-Entertainment On Tap This Week:

ARTS IN PARKS SERIES Albuquerque Municipal Band concert: today 2 p.m., La Mesa Park, Copper and Grove NE;

Bethal United Pentacostal Church gospel singing: tonight 7:30, Old Town Plaza; free.

Mime Experiment's Commedia dell'Arte: Moliere's "The Imaginary Invalid;" Saturday 3 p.m., North Hills Mobile Home Park (north on Wyoming, west on San Antonio, north on Louisiana); free.

Albuquerque Dance Theater: Saturday, 3 p.m., Wilson Park, San Pedro and Anderson SE;

### Free City Band Concert

Albuquerque Municipal Band will present a free concert of popular and light-classical selections Wednesday at 7 p.m. at Winrock Shopping Center mall, sponsored by the City Parks and Recreation Dept.





On December 8, 1974 the Albuquerque Municipal Band played a Christmas concert at La Mesa Presbyterian Church at 8:00 p.m. The concert was open to the public and refreshments were served.

### Live Attractions Fair, Concert, Play In City on Weekend

City Arts and Crafts Fair

Arts and Crafts Fair, entertainment: Saturday 10 a.m. to 6 p.m.; Wyoming Mall, Wyoming and Northeastern NE. performances, Ciuddadnos Mayores, 10 a.m.; Albuquerque Municipal Band, 11 a.m.; Clarita's Flamenco, 1 p.m.; Ballet Folklorico 2 m.; Albuquerque Dance Theater, 3 p.m.; Mime Experiment 4 p.m.; Ballet de los Jovencitos, 5 p.m.; free, sponsored by City Parks and Recreation Dept.



### Band To Appear

By Jim Riva

The Albuquerque City Band will appear at The Auditorium on Thursday May 15 at 8:00 pm on the Musical