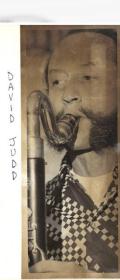

### Take Note

The Parks and Recreation Department Band needs more members, old or young, highly or barely talented. The group rehearses at Grant Jr. High every Monday evening (7-9 p.m.) and plays for a variety of occasions around town. No auditions are necessary. Players of exotic instruments (bassoon, obsect), are in real demand, but any performer is welcomed. Call band president Dave Judd (9311) at 282-3346 for further information.