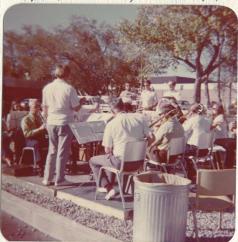

### Take Note

The Parks and Recreation Department Band needs more members, old or young, highly or barely talented. The group rehearses at Grant Jr. High every Monday evening (7-9 p.m.) and plays for a variety of occasions around town. No auditions are necessary. Players of exotic instruments (bassoon, obsect), are in real demand, but any performer is welcomed. Call band president Dave Judd (9311) at 282-3346 for further information.