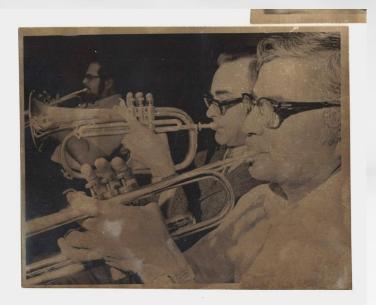

### Take Note

The Parks and Recreation Department Band needs more members, old or young, highly or barely talented. The group rehearses at Grant Jr. High every Monday evening (7-9 p.m.) and plays for a variety of occasions around town. No auditions are necessary. Players of exotic instruments (bassoon, obsect), are in real demand, but any performer is welcomed. Call band president Dave Judd (9311) at 282-3346 for further information.