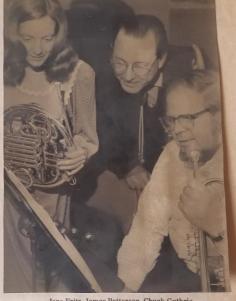

### Take Note

The Parks and Recreation Department Band needs more members, old or young, highly or barely talented. The group rehearses at Grant Jr. High every Monday evening (7-9 p.m.) and plays for a variety of occasions around town. No auditions are necessary. Players of exotic instruments (bassoon, obsect), are in real demand, but any performer is welcomed. Call band president Dave Judd (9311) at 282-3346 for further information.