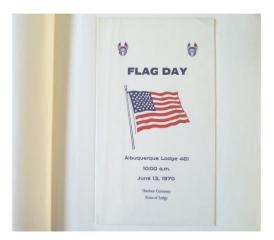

### PROGRAM ARRANGEMENTS AMERICANISM COMMITTEE BRO, FLOYD C. ELDER Chairman Elks Fing Day Ritual . . . . . Lodge Officers BRO. JACK DRUM BRO. EMERY WHITLOW ASSISTING IN ARRANGEMENTS 1. Pine Tree Flag 4. Flag of 1777 ..... City of Albuquerque Parks and Recreation 2. Snake Flag 5. Flag of 1795 6. Star Spangled Banner BRO. ALFORD W. HABERMAN Cub Scout Pack 280 BRO. CARL HOFFMAN Director Jolly Corla BRO. CARROLL E. HAMMOND Club Manager History of the Flag .......Bro. Jack Drum ELIS AND FLAG DAY The Benecolest and Protective Order of Rits has honored Flag Day above 1907. In that years the Grand Lodge adopted a reconstant supercise years 14 on Flag Day and strying all like logic acquainty have 14 on Flag Day and strying all like logic acquaints and the reconstant of the protection of the pr Flag Day Address . . . . Capt. Wm. Greenhalgh, U.S.N., Ret. In 1912, The Grand Lodge made it mandatory for all lodges to observe Fing Day. ...... Jolly Corks & Audience Adjournment ..... Exalted Buler OFFICIAL RECOGNITION GETICIAL RECOGNITION It was not small \$10.5 that 'sun \$1, received official recognition as Flag Day, In that 'year President Woodroos Wiston issued a predomation coiling for the observance of the anti-oversary of the odoption of our National Busilion. Then, in 1939, President Harry S. Truman signed a Joint Recolution of Congress providing that Flag Day be proclaimed each year on a nationalist deservance. Closing Selection . . . . . Lodge Organist Concourse March by Guy E. Holmes \*Also known by Congress Colors or Grand Union