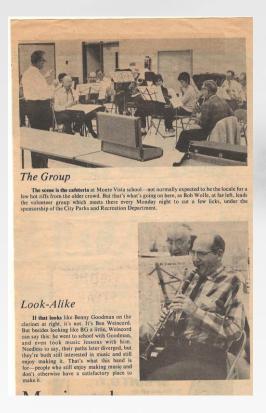

### Take Note

The Parks and Recreation Department Band needs more members, old or young, highly or barely talented. The group rehearses at Grant Jr. High every Monday evening (7-9 p.m.) and plays for a variety of occasions around town. No auditions are necessary. Players of exotic instruments (bassoon, obsect), are in real demand, but any performer is welcomed. Call band president Dave Judd (9311) at 282-3346 for further information.