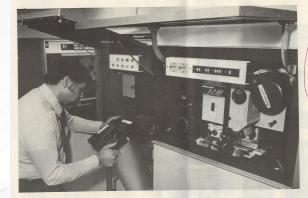

Article from Sandia Lab News, March 1972

OPERATOR Joe Topia (5411) inspects the cathode ray tube of the new 4460 computer during installation in Sandio's Computing Center in Bldg. 880. The new system provides increased capabilities in computer created araphics, including animated motion pictures and automatic praduction of microfiche and aperture cards.

New Graphics System Installed in Sandia's Computing Center