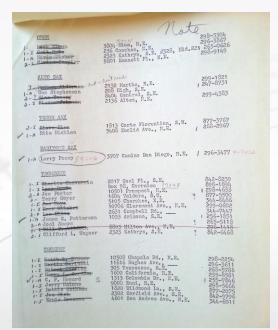

### Week's Events Announced

Alpah Delta Pi, Mother-daughter tea, 1820 Sigma Chi

American Business Women's Church, 7:30 p.m. Teas: Albuquerque Charter chapter, Coronado Community Center, 8901 West Frontage NE; El Segundo chapter, Mrs. Harold Barnes, 1400 Hiawatha NE; La Jolla chapter, 6600 Mrs. James Haynes, 3409 Pitt NE; Zia chapter, 2323 Kathryn SE; El Encanto chapter, Mrs. Wallace Roe, 3032 Matador NE, 2 to 4 p.m.

Tabo NE, 7:30 p.m. SOZY Matador NE, 2 to a p.m.
New Mexico Society
American Assn. of Medical
Assistants, Inc., St. Joseph
Assistants, Inc., St. Joseph
Band, Grant Junior High, 7

Union ballroom, 1 p.m.

PEO Council, Asbury
NE. 7:45 p.m.

PEO Council, Asbury
Methodist Church, 10000 NE, 7:45 p.m. Methodist Church, 10 0 0 0
Questers, Comas Room, 823
Copper NE, 7:30 p.m. Nora Mitchell McDowell
Sanado Club, WGA Scotch
Chapter, United Daughters of

foursome, Los Altos Course, 2 the confederancy, Mrs. R. A p.m. Parents Without Partners,

Los Altos Swim pool, 10300 Lomas NE, 2 p.m. Sanado Club, golf dinner, Mrs. A. E. Eno, 4404 Palo Texas NE, 7:30 p.m. First United Presbyterian

Las Flascas TOPS, St. Green Thumb Garden Club,

Spivey, 1301 Valencia NE, 2

Yucca School PTA, 1100

Embudo School PTA, 1100

Church, nursery school, open

SUNDAY

Andrew Seciety ten and cakes, 4
with Miss Buch MacPheram, 712
St. NW.
stern Art Gullery — Recmeth Adams,

MONDAY
Sanado Club tennin. 9:30 a.m., Les Altes

Albuquerque chapter, Sweet p.m.
Alduquer St. Tohn's Methodist All Faiths Receiving Home Adelines, St. John's Methodist

Senior Citizens Council, National Bank, East, 9:30 a.m. Heights Community Center, AAUW, This Beleagured

Albuquerque TOPS, Wells
Park Community Center, 11

Park Community Center, 11

Earth, Pirs. James Resector, 122232 Kinley Pl. NE, 7:30 p.m.
Parents Without Partners,

Pat Woodward, 3507 Florida Weight Watchers, 2436 San NE, 7:30 p.m. Mateo NE, 1 p.m., 7:30 p.m.;
6311 W. Central, 3632 Isleta
SW, 210 Yale SE, 2000 Juan
School NE, 6:30 p.m.

Square dance, Tumblettes. Kirtland Toastmistress Club, 2410 Washington NE, 7 p.m. Square dance, Sandia Dancers, Kirtland East, 8:30

Craft-O-Rama, UNM Student p.m. Sanado Club, tennis, Los Sombra del Monte P. School cafeteria, 7:30 p.m. Seta Psi chapter, BSP, Mrs. Altos courts, 12:30 P.M. Reta Psi chapter, BSP, Mrs. Sombra del Monte PTA, Beta Lambda chapter, ESA, Mrs. Roger Johnson, 2723 Ch

Monterey SE, 8 p.m. Dea Past Presidents Parley, Monroe Mrs. Frances Hurta, 801 Cardenas NE. 10 a.m.

Albuquerque Home Economists, Southern Union Gas, 1401 San Pedro NE, 7 p.m. First United Pres

Church, Nursery s house, 823 Cooper