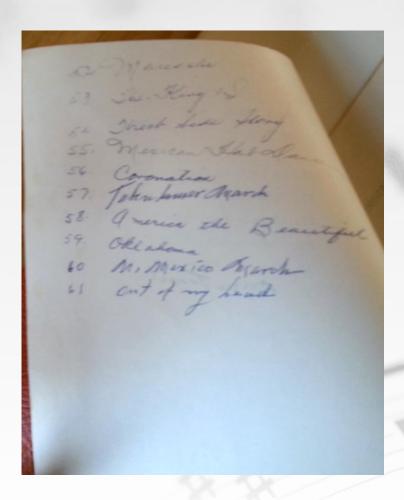

Albuquerque Parks Band Music List July 1st, 1970

| ALCUQUERQUE FARRS & RECO<br>PARKS FAND AUSTO | EATION DEPARTMENT                                                            |
|----------------------------------------------|------------------------------------------------------------------------------|
| 1. Mr. Circus                                | 29 Tchaikowski #4                                                            |
| 2. The Thunderer                             | 29 Guartanamo                                                                |
| 3. National Emblem                           | 30 song of India                                                             |
| 4. Zacatecas                                 | 32 Them beares                                                               |
| 5. When the Saints Go Marching               |                                                                              |
| 6. The Bellboard March                       | 34 American Patrol"                                                          |
| 7. King Cotton                               | 35 Poet & Peasant                                                            |
| 8. Beer Barrel Polka                         | 36 Light Calvary                                                             |
| 9. Invercargill                              | 37 March & Schorzo<br>36 Sleigh Ride                                         |
| 10. Seventy-six Trombones                    | 37 Granada                                                                   |
| 11. Dry Bones on Parade                      | 43 Fandango de Alburquerque                                                  |
| 12. Under The Double Eagle                   | 742 Princess of India                                                        |
| 13. On The Mall                              | 43 California Here I Come                                                    |
| 14. American Legion                          | 44 Swedish Rhapsody                                                          |
| 15. El Capitan                               | 45 Atlantis<br>46 Semper Fidelis                                             |
| 16. Down Argentina Way                       | 47 Havah Nagilah                                                             |
| 17. Bohamian Girl Chicago Tribune            | 48 lowa                                                                      |
| 18. The One and Only, Genuine, (             |                                                                              |
| 19. Alda                                     | 50 Fondango De Albuquerque                                                   |
| 20. The Prince of Pilsen                     | 51 Atrumpeter's Lullaby                                                      |
|                                              | 52 Mariachi<br>53 The King & I                                               |
|                                              | 54 West Side Story                                                           |
| 22. Guantanamera                             | 55 Mexican Hat Dance                                                         |
| 23. Golden Dragon                            | Jo Joronation March                                                          |
| · 24. The Maid of the Mist                   | 57 St America the Beautiful                                                  |
| 25. San Francisco                            | 60 Now Marico March                                                          |
|                                              | 61 Goin Out of my Head<br>62 Music for a Coremony mark                       |
| 77. 55 B                                     | 62 Music for a Coremony Mail 63 John F Kennedy Center Mail 64 Dunso Rustigue |