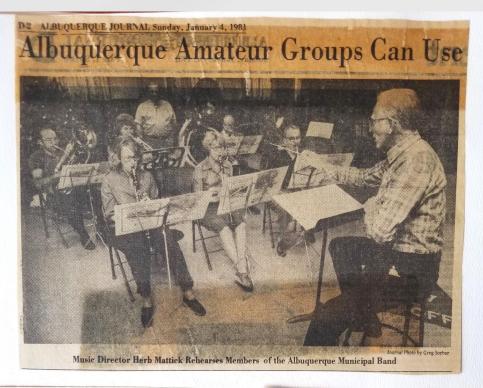

### Take Note

The Parks and Recreation Department Band needs more members, old or young, highly or barely talented. The group rehearses at Grant Jr. High every Monday evening (7-9 p.m.) and plays for a variety of occasions around town. No auditions are necessary. Players of exotic instruments (bassoon, obsect), are in real demand, but any performer is welcomed. Call band president Dave Judd (9311) at 282-3346 for further information.