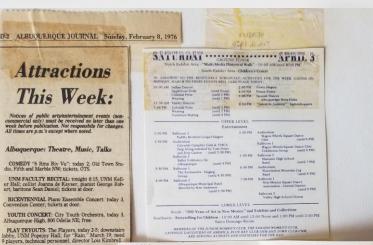

### Week's Events Announced

Alpah Delta Pi, Mother-daughter tea, 1820 Sigma Chi

American Business Women's Church, 7:30 p.m. Teas: Albuquerque Charter chapter, Coronado Community Center, 8901 West Frontage NE; El Segundo chapter, Mrs. Harold Barnes, 1400 Hiawatha NE; La Jolla chapter, 6600 Mrs. James Haynes, 3409 Pitt NE; Zia chapter, 2323 Kathryn SE; El Encanto chapter, Mrs. Wallace Roe, 3032 Matador NE, 2 to 4 p.m.

Tabo NE, 7:30 p.m. SOZY Matador NE, 2 to a p.m.
New Mexico Society
American Assn. of Medical
Assistants, Inc., St. Joseph
Assistants, Inc., St. Joseph
Band, Grant Junior High, 7

Union ballroom, 1 p.m.

PEO Council, Asbury
NE. 7:45 p.m.