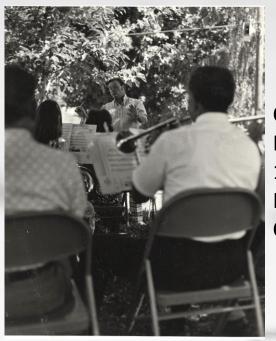

### Take Note

The Parks and Recreation Department Band needs more members, old or young, highly or barely talented. The group rehearses at Grant Jr. High every Monday evening (7-9 p.m.) and plays for a variety of occasions around town. No auditions are necessary. Players of exotic instruments (bassoon, obsect), are in real demand, but any performer is welcomed. Call band president Dave Judd (9311) at 282-3346 for further information.