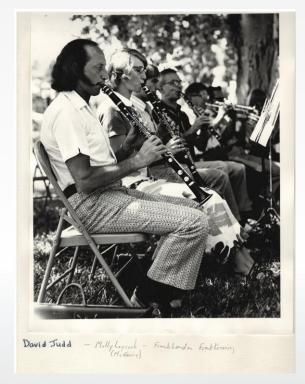

### Take Note

The Parks and Recreation Department Band needs more members, old or young, highly or barely talented. The group rehearses at Grant Jr. High every Monday evening (7-9 p.m.) and plays for a variety of occasions around town. No auditions are necessary. Players of exotic instruments (bassoon, obsect), are in real demand, but any performer is welcomed. Call band president Dave Judd (9311) at 282-3346 for further information.