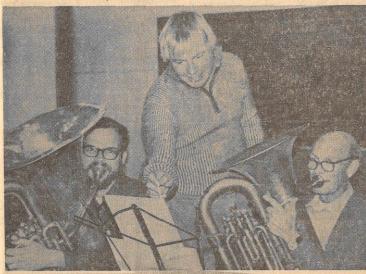

### Take Note

The Parks and Recreation Department Band needs more members, old or young, highly or barely talented. The group rehearses at Grant Jr. High every Monday evening (7-9 p.m.) and plays for a variety of occasions around town. No auditions are necessary. Players of exotic instruments (bassoon, obsect), are in real demand, but any performer is welcomed. Call band president Dave Judd (9311) at 282-3346 for further information.