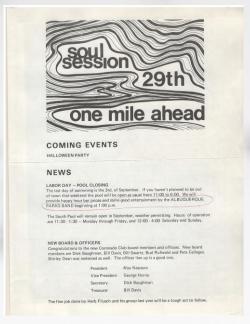

### Take Note

The Parks and Recreation Department Band needs more members, old or young, highly or barely talented. The group rehearses at Grant Jr. High every Monday evening (7-9 p.m.) and plays for a variety of occasions around town. No auditions are necessary. Players of exotic instruments (bassoon, obsect), are in real demand, but any performer is welcomed. Call band president Dave Judd (9311) at 282-3346 for further information.